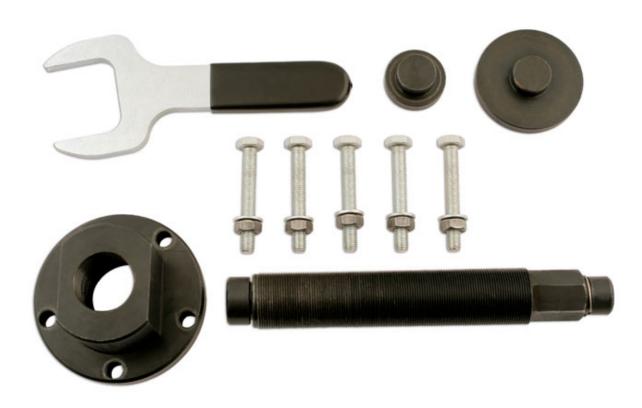

## Front Wheel Bearing Tool - for Ford Transit

This kit has been developed to remove the front wheel bearing housing from the front drive flange. The front bearings are integral to the outer housing and due to their design are rendered un-serviceable when separated from the drive flange. Specifically for Ford Transit front wheel bearings from 2000.

## **Additional Information**

- Allows separation from suspension upright of the bearing housing/drive flange assemble for disc removal. Designed to separate the drive flange from the bearing to allow drive flange to be re-used.
- · Designed to be used with the hub left on the vehicle.
- Use with impact force screw provided (a press is required to put the wheel bearings back on).
- For Ford Transit (from 2013), please see laser Part Nos. 7018 and 7109. For the smaller Transit Custom, please see Laser Part No. 7109.
- · Made in Sheffield.