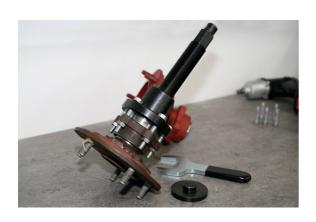

## Front Wheel Bearing Tool - for Ford Transit

This kit has been developed to remove the front wheel bearing housing from the front drive flange. The front bearings are integral to the outer housing and due to their design are rendered un-serviceable when separated from the drive flange. Specifically for Ford Transit front wheel bearings from 2000.

## **Additional Information**

- Allows separation from suspension upright of the bearing housing/drive flange assemble for disc removal. Designed to separate the drive flange from the bearing to allow drive flange to be re-used.
- · Designed to be used with the hub left on the vehicle.
- Use with impact force screw provided (a press is required to put the wheel bearings back on).
- For Ford Transit (from 2013), please see laser Part Nos. 7018 and 7109. For the smaller Transit Custom, please see Laser Part No. 7109.
- · Made in Sheffield.