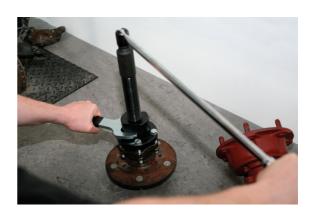

## Front Wheel Bearing Tool - for Ford Transit

This kit has been developed to remove the front wheel bearing housing from the front drive flange. The front bearings are integral to the outer housing and due to their design are rendered un-serviceable when separated from the drive flange. Specifically for Ford Transit front wheel bearings from 2000.

## **Additional Information**

- Allows separation from suspension upright of the bearing housing/drive flange assemble for disc removal. Designed to separate the drive flange from the bearing to allow drive flange to be re-used.
- · Designed to be used with the hub left on the vehicle.
- Use with impact force screw provided (a press is required to put the wheel bearings back on).
- For Ford Transit (from 2013), please see laser Part Nos. 7018 and 7109. For the smaller Transit Custom, please see Laser Part No. 7109.
- · Made in Sheffield.